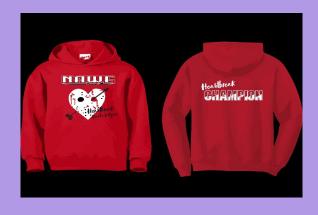

## **NAWE Presents:**

# Heartbreak Open

**Individual Tournament** 

SPOOKY NOOK SPORTS
75 Champ Blvd, Manheim PA
February 10th 2024
3 PM Start

## **Divisions—\$40/Wrestler**

6U, 8U/8U Novice, 10U/10U Novice, 12U

Registration: NAWEwrestling.com
Tournament director may combine divisions and/or weigh classes

### **Individual Weights and Schedule**

All divisions 3 PM Start, Saturday February 10th

6U Welghts-40, 45, 50, 55, 63, HWT

8U Welghts-50, 55, 60, 65, 70, 78, HWT

8U Novice-Weights- 50, 55, 60, 65, 70, 78, HWT

10U Weights- 60, 65, 70, 75, 82, 92, HWT

**10U Novice Weights—** 60, 65, 70, 75, 82, 92, HWT

12U Weights-65, 72, 78, 84, 90, 96, 102, 110, 120, HWT



# Heartbreak Hoodies for CHAMPIONS! Medals for 2nd & 3rd place

#### **WEIGH INS (all weights flat):**

Friday February 9th

- Early Bird (\$20 Cash)—12-4 PM
- Standard— 6-8 PM

**Saturday February 10th** 

- 6-7:00 AM
- 12-1:00 PM

ADMISSIONS: \$15 AFTERNOON Session Only / 14 and under FREE Limited seating / Spectators may bring camping style chairs

#### **Contacts:**

John Boyer— boyer8893@gmail.com Scott Simpson—simpsonnawe@gmail.com Bob Miller-bobmillerww@comcast,net